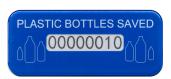

- Connects to the mains water supply.
- Features a plastic bottle savings counter. (Every 500ml dispensed counts as saving a 1L plastic bottle)
- Can be upgraded with optional mains water drainage.
- Superior dispense height of 38cm, ideal for filling sports bottles.
- Installing a carbon block filter removes the taste and smell of chlorine and impurities in the mains water, preventing them from enetering the water trail.
- Made from high quality stainless steel, the Font 50 is suitable for indoor or covered outdoor installation.
- Supplied with everything you'd need for installation.

Features an integrated LED bottle counter which allows users to see how many plastic bottles the Font 50 has saved from landfill.

| Code   | Dimensions (mm)<br>HxWxD | Dispense<br>Height | Weight |
|--------|--------------------------|--------------------|--------|
| FONT50 | 634 x 435 x 125          | 38cm               | 7.75kg |