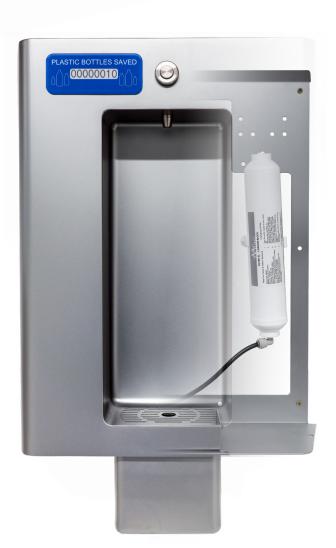

## FONT50 Wall-Mounted Bottle Filler

The Font 50 is a wall mounted bottle filler that dispenses filtered mains water. It features a plastic bottle saving calculator. Every 500ml dispensed counts as saving a 1L plastic bottle. Easy to install secure wall bracket which allows for quick filter replacement. The Font 50 is ideal for educational institutions, gyms, hotels and more. Stainless steel covered waste drainage.

- Connects to the mains water supply.
- Features a plastic bottle savings counter. (Every 500ml dispensed counts as saving a 1L plastic bottle)
- Can be upgraded with optional mains water drainage.
- Superior dispense height of 38cm, ideal for filling sports bottles.
- Installing a carbon block filter removes the taste and smell of chlorine and impurities in the mains water, preventing them from enetering the water trail.
- Made from high quality stainless steel, the Font 50 is suitable for indoor or covered outdoor installation.
- Supplied with everything you'd need for installation.

Features an integrated LED bottle counter which allows users to see how many plastic bottles the Font 50 has saved from landfill.

| Code   | Dimensions (mm)<br>HxWxD | Dispense<br>Height | Weight |
|--------|--------------------------|--------------------|--------|
| FONT50 | 634 x 435 x 125          | 38cm               | 7.75kg |