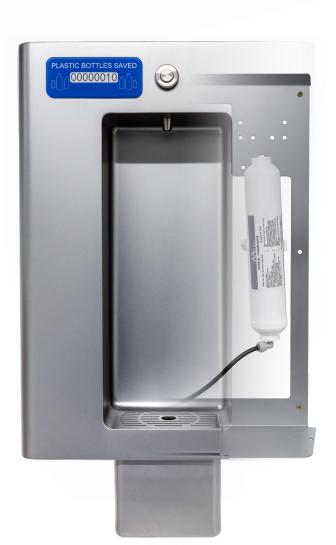

## FONT 50 Wall-Mounted Bottle Filler

The Font 50 is a wall mounted bottle filler that dispenses filtered mains water. It features a plastic bottle saving calculator. Every 500ml dispensed counts as saving 1 plastic bottle. Easy to install secure wall bracket which allows for quick filter replacement. The Font 50 is ideal for educational institutions, gyms, hotels and more. Stainless steel covered waste drainage.

- Connects to the mains water supply.
- Features a plastic bottle savings counter. (Every 500ml dispensed counts as saving 1 plastic bottle)
- Can be upgraded with optional mains water drainage.
- Superior dispense height of 38cm, ideal for filling sports bottles.
- We recommend installing a carbon block filter to remove the taste and smell of chlorine in the mains, and also prevents impurities from entering the water trail.
- Alternatively, a more sustainable solution would be to connect our reusable filter housing (FILTHOU) paired with a carbon block filter candle (FILTCAR) or a Nanofilter (NANOF) candle, either of which can be recycled with household waste.
- Made from high quality stainless steel, the Font 50 is suitable for indoor or covered outdoor installation.
- Supplied with everything you'd need for installation.

The FONT 50 is an eco-conscious product, that reinforces sustainable choice and promotes hydration. Every 500ml of water dispensed counts as 1 plastic bottle saved from landfill waste.

| Code   | Dimensions (mm) | Dispense | Gross  |
|--------|-----------------|----------|--------|
|        | HxWxD           | Height   | Weight |
| FONT50 | 634 x 435 x 125 | 38cm     | 9.2kg  |