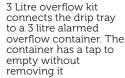

Mains drainage - connect the drip tray to mains drainage.

10 litre overflow system with alarm to signal when full. (Factory fitted)

Press & hold the dispensing button

ARCTIC CHILL109

Cowling to fix the cooler securely to the wall. (Supplied separately)