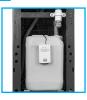

Mains drainage - connect the drip tray to mains drainage.

10 litre overflow system with alarm to signal when full. (Factory fitted)

Press & hold the dispensing button

ARCTIC CHILL109

Cowling to fix the cooler securely to the wall. (Supplied separately)