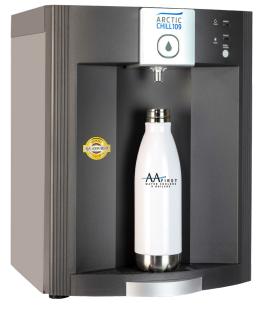

## ArcticChill 109

High Capacity Cooler Dispensing Chilled & Ambient Water With An Exceptional Dispensing Height of 29cm.

- The ArcticChill109 is identical in performance to the successful ArcticChill98. One main change is a new upper front panel with an increased dispensing height of 29cm.
- Simple dispensing sequence for chilled and ambient water, using touch buttons on the upper front panel.
- The ArcticChill109 is now also available as a Table Top unit.
- Chiller capacity: 30 40 ltrs of below 12°C chilled water/hour.
- High Capacity Direct Chill Cooler dispensing Chilled & Ambient Water.
- FloodGuard inlet solenoid flood protection.
- Can be fitted with Overflow Kits & Mains Drainage.
- Fits AA Cooler Cowling & Wall Bracket.
- Stylish design in Anthracite livery.

## Delivers 30 – 40 Ltr per Hour of Chilled Water & Unlimited Ambient Water

For optimum flow rate the mains water pressure at the point of entry into the Cooler should be around 3.5 bar

29cm Dispensing Height To Fill Sports Bottles

ARCTIC CHILL109

٨

AAFirst

ASSUR

Quality - Reliability - Integrity