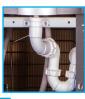

Mains drainage - connect the drip tray to mains drainage.

10 litre overflow system with alarm to signal when full. (Factory fitted)

Press & hold the dispensing button

ARCTIC CHILL109

Cowling to fix the cooler securely to the wall. (Supplied separately)