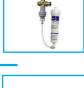

## Accessories For The ArcticChill 109

Installation rail with filter. Includes compression fitting, 1-Micron green filter, water block, copper pressure reducing valve & non-return valve

FloodGuard - closed inlet solenoid only opens to allow water into the cooler, when water is dispensed. By remaining closed all other times it protects the cooler against leaks