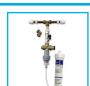

## Accessories For The ArcticChill 109

Installation rail with filter. Includes compression fitting, 1-Micron green filter, water block, copper pressure reducing valve & non-return valve

FloodGuard - closed inlet solenoid only opens to allow water into the cooler, when water is dispensed. By remaining closed all other times it protects the cooler against leaks