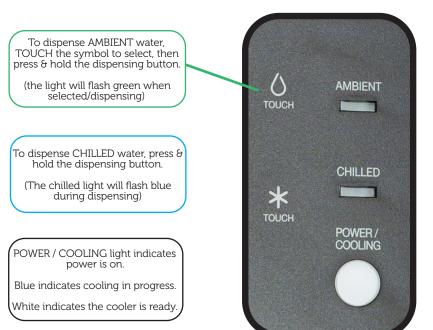

## ArcticChill 109

High Capacity Cooler Dispensing Chilled & Ambient Water With An Exceptional Dispensing Height of 29cm.

- The ArcticChill109 is identical in performance to the successful ArcticChill98. One main change is a new upper front panel with an increased dispensing height of 29cm.
- Simple dispensing sequence for chilled and ambient water, using touch buttons on the upper front panel.
- The ArcticChill109 is now also available as a Table Top unit.
- Chiller capacity: 30 40 ltrs of below 12°C chilled water/hour.
- High Capacity Direct Chill Cooler dispensing Chilled & Ambient Water.
- FloodGuard inlet solenoid flood protection.
- Can be fitted with Overflow Kits & Mains Drainage.
- Fits AA Cooler Cowling & Wall Bracket.
- Stylish design in Anthracite livery.

## Delivers 30 – 40 Ltr per Hour of Chilled Water & Unlimited Ambient Water

For optimum flow rate the mains water pressure at the point of entry into the Cooler should be around 3.5 bar

29cm Dispensing Height To Fill Sports Bottles