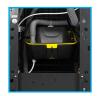

## Accessories For The ArcticChill 109

Installation rail with filter. Includes compression fitting, 1-Micron green filter, water block, copper pressure reducing valve & non-return valve

FloodGuard - closed inlet solenoid only opens to allow water into the cooler, when water is dispensed. By remaining closed all other times it protects the cooler against leaks