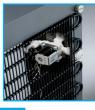

## ArcticChill 88 KLARAN Exceptional Capacity Plus Self Sanitising With KLARAN

• The Klaran UVC LED Shield is designed to destroy bacteria and viruses to protect your health

ArcticChill 88 KLARAN The Klaran UVC LED Shield Is Situated Between The Direct Chill Tank & In Front Of The Dispensing Tap

- The KLARAN UVC LED Shield represents a major technological break-through by providing 24/7 protection against bacterial contamination
- The revolutionary KLARAN UVC LED Shield destroys 99%+ of Cryptosporidium, Giardia, E-Coli, Pseudomonas, Legionella and other bacteria
- The Klaran UVC LED Shield is situated between the Direct Chill Tank and in front of the dispensing tap, to provide point of dispense protection from bacteria and viruses