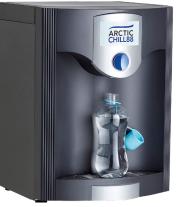

# ArcticChill 88 & ArcticChill 88 KLARAN

**Exceptional Capacity Plus Self Sanitising With KLARAN** 

HXWXD(MM) 1135 x 340 x 340

460 x 340 x 340

Description

POU Floor Standing

POU Table Top