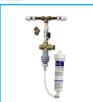

Cowling To Fix The Cooler Securely To The Wall (Supplied Separately).

Installation Rail With Filter. Includes Compression Fitting, 1-Micron Green Filter, Water Block, Copper Pressure Reducing Valve & Non-Return Valve