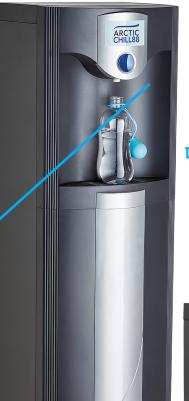

### **ArcticChill 88** Exceptional Capacity Direct Chill

- Direct chill cold water cooler
- Single dispensing button for chilled water
- Can be fitted with overflow kits & mains drainage
- Fits our standard cowling and wall bracket
- WRAS approved
- FloodGuard inlet solenoid protects the cooler against large scale flooding
- Impressive 23cm dispensing height

23cm Dispensing Height To Fill Bottles

KLARAN

Delivers 30 - 40 Litres Per Hour Of Chilled Water Below 12°C