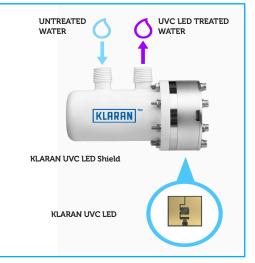

## ArcticChill 88 KLARAN Exceptional Capacity Plus Self Sanitising With KLARAN

• The Klaran UVC LED Shield is designed to destroy bacteria and viruses to protect your health

ArcticChill 88 KLARAN The Klaran UVC LED Shield Is Situated Between The Direct Chill Tank & In Front Of The Dispensing Tap

- The KLARAN UVC LED Shield represents a major technological break-through by providing 24/7 protection against bacterial contamination
- The revolutionary KLARAN UVC LED Shield destroys 99%+ of Cryptosporidium, Giardia, E-Coli, Pseudomonas, Legionella and other bacteria
- The Klaran UVC LED Shield is situated between the Direct Chill Tank and in front of the dispensing tap, to provide point of dispense protection from bacteria and viruses

#### KLARAN UVC LED SHIELD For Direct Chill/ Ice Bank Coolers

- The KLARAN UVC LED Shield represents a major technological break-through by providing 24/7 protection against bacterial contamination
- The revolutionary KLARAN UVC LED Shield destroys 99%+ of Cryptosporidium, Giardia, E-Coli, Pseudomonas, Legionella and other bacteria
- Simple to install and maintenance free, which is in stark contrast to conventional UV light systems, the KLARAN UVC LED Shield adds real value to your water cooler offer
- KLARAN UVC LED Shield can be supplied factory installed into an AA Water Cooler, or can be provided as a unit for self-installation