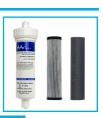

#### Accessories For The ArcticChill 88

A Pumped Main Drainage System Pumps The Waste Water From The Drip Tray Over A Distance Of 100m & A Rise Of 5m. (Factory Installed)

Filter Housing With Carbon Block Candle & Nanofilter.

Cowling To Fix The Cooler Securely To The Wall (Supplied Separately).

Installation Rail With Filter. Includes Compression Fitting, 1-Micron Green Filter, Water Block, Copper Pressure Reducing Valve & Non-Return Valve