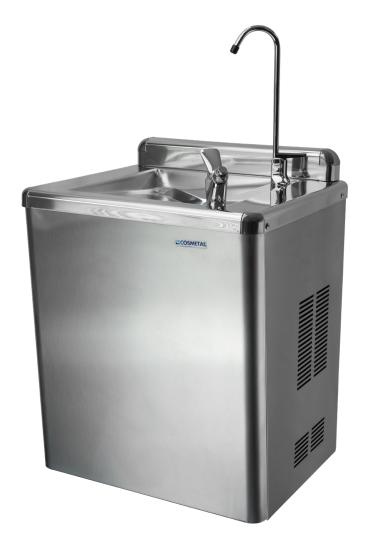

## **River UP**

All the features and high performance of the floor standing river model, but in a convenient and compact wall mounted body. No compromises needed as this fountain also comes with a 23cm swan neck dispense height. This floor standing fountain ticks all the boxes, utilising ice bank chilling technology for guaranteed optimum performance and longevity. With a stainless steel build that is suitable for indoor spaces only.

- 23cm dispense height (bottle filler).
- High 30ltrs/h output of chilled water.
- Drinking bubbler and swan neck tap dispensing.
- · Suitable for indoor installation only.
- · Buy with our installation rail and water filter kit.
- Stainless steel build with drainage basin.