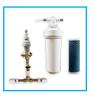

## Cosmetal Rail & Filter

High capacity Fiberdyne filter candle with reusable filter housing and installation rail. Includes all fittings and fixtures, replacement candles are also available.

| Description                 | Code        | Dimensions<br>H x W x D (mm) | Dispense Height |
|-----------------------------|-------------|------------------------------|-----------------|
| Wall Mounted Water Fountain | CERIVERUPC6 | 505 x 432 x 360              | 23cm            |