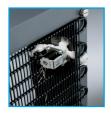

FloodGuard - Inlet solenoid only opens to allow water into the cooler, when water is dispensed. By remaining closed all other times it protects the cooler against leaks.

| Description   | Dimensions<br>H X W X D (MM) | Weight<br>(Kg) |
|---------------|------------------------------|----------------|
| POU Table Top | 370 X 240 X 488              | 14             |