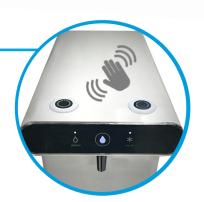

## The ArcticRevolution70CL/70BCL Features Contactless Dispensing To Avoid Hand To Tap Contamination

**ArcticRevolution 70BCL** 

refreshingly different

- The direct chill ambient & chilled water cooler includes a contactless dispensing feature to avoid hand to tap contamination
- Place your hand approximately 4cm over the infra red sensor to activate dispensing
- Manual touch buttons are retained as a back up
- When chilled water is dispensed, the central droplet will flash in blue. When ambient water is dispensed it will flash in grey
- Sleek & compact in design of 370h, 240w and 488d, to fit in small work spaces
- High dispensing area of 21cm
- FloodGuard inlet solenoid protects against large scale flooding
- High quality built to last

Discreet internal filter placement with easy access - Simply depress the spring-loaded base of the front panel

For Contactless Dispensing place your hand approx. 4cm over the Ambient or Chilled Sensor. To use the Manual Dispensing press the Touch pad buttons to dispense water. When cold water is dispensing the central droplet will flash in blue. For ambient water it will flash in grey