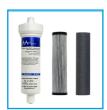

## Accessories For The ArcticRevolution 70CL/70BCL

Filter housing with carbon block candle & nanofilter.

Installation rail with filter. Includes compression fitting, 1-micron green filter, Water block, copper pressure reducing valve & non-return valve.