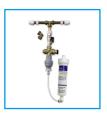

## Accessories For The ArcticRevolution 70CL/70BCL

Filter housing with carbon block candle & nanofilter.

Installation rail with filter. Includes compression fitting, 1-micron green filter, Water block, copper pressure reducing valve & non-return valve.