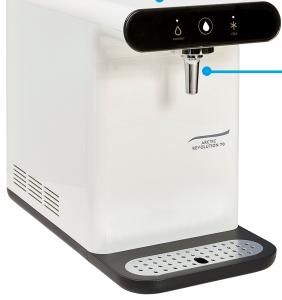

370h, 240w and 488d, to fit in small work spaces
- High dispensing area of 21cm
- FloodGuard inlet solenoid protects against large scale flooding
- High quality built to last

## ArcticRevolution 70CL/70BCL

A Revolution In Design Coupled With Contactless Dispensing

ArcticRevolution 70CL/70BCL Infra Red Sensors Enable Contactless Dispensing

To activate dispensing place your hand over the sensor <4cm



Discreet internal filter placement with easy access - Simply depress the spring-loaded base of the front panel



For Contactless Dispensing place your hand approx. 4cm over the Ambient or Chilled Sensor. To use the Manual Dispensing press the Touch pad buttons to dispense water. When cold water is dispensing the central droplet will flash in blue. For ambient water it will flash in grey



An extremely high dispensing area of 21cm for easy filling of sports bottles

## Accessories For The ArcticRevolution 70CL/70BCL



Filter housing with carbon block candle & nanofilter.



Installation rail with filter. Includes compression fitting, 1-micron green filter, Water block, copper pressure reducing valve & non-return valve.



FloodGuard - Inlet solenoid only opens to allow water into the cooler, when water is dispensed. By remaining closed all other times it protects the cooler against leaks.

| Description   | Dimensions<br>H X W X D (MM) | Weight<br>(Kg) |
|---------------|------------------------------|----------------|
| POU Table Top | 370 X 240 X 488              | 14             |