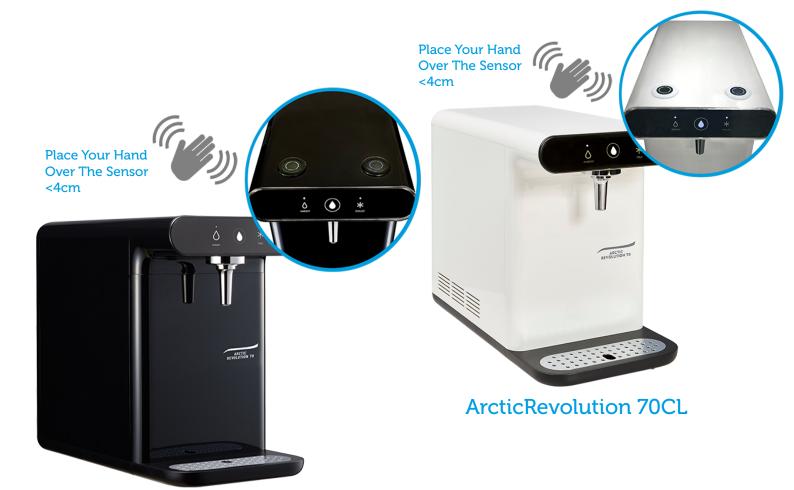

## **ArcticRevolution 70CL/70BCL**

A Revolution In Design Coupled With Contactless Dispensing

## ArcticRevolution 70CL/70BCL

A Revolution In Design Coupled With Contactless Dispensing

ArcticRevolution 70CL/70BCL Infra Red Sensors Enable Contactless Dispensing

To activate dispensing place your hand over the sensor <4cm