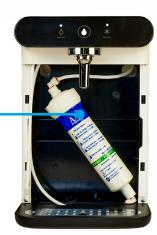

Discreet internal filter placement with easy access - Simply depress the spring-loaded base of the front panel

For Contactless Dispensing place your hand approx. 4cm over the Ambient or Chilled Sensor. To use the Manual Dispensing press the Touch pad buttons to dispense water. When cold water is dispensing the central droplet will flash in blue. For ambient water it will flash in grey

## Accessories For The ArcticRevolution 70CL/70BCL

Filter housing with carbon block candle & nanofilter.

Installation rail with filter. Includes compression fitting, 1-micron green filter, Water block, copper pressure reducing valve & non-return valve.