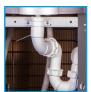

## **Accessories For The ArcticChill 88**

Installation rail with filter. Includes compression fitting, 1-Micron green filter, water block, copper pressure reducing valve & non-return valve

FloodGuard - closed inlet solenoid only opens to allow water into the cooler, when water is dispensed. By remaining closed all other times it protects the cooler against leaks

Filter housing with carbon block candle & nanofilter

Mains drainage - connect the drip tray to mains drainage. Can be supplied with a pump, to pump the water over 50m & a rise of 5m

Cowling to fix the cooler securely to the wall. (Supplied separately)