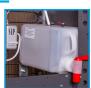

10 litre overflow system with alarm to signal when full. (Factory fitted)

3 Litre overflow kit connects the drip tray to a 3 litre alarmed overflow container. The container has a tap to empty without removing it