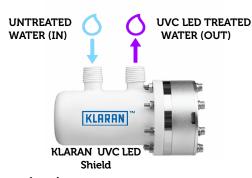

ARCTIC CHILL88

Fiitted with KLARAN UVC LED water purification system

23cm Dispensing

Delivers 30 - 40 Litres Per Hour Of Chilled Water Below 12°C

The KLARAN UVC LED Shield is situated between the direct chill tank & in front of the dispensing tap to provide point of dispense protection from bacteria and viruses

## How The KLARAN UVC LED Shield Works

- The KLARAN UVC LED purification system destroys bacteria and viruses through UVC LED radiation as the water passes through the KLARAN Shield on its way from the water tank to the tap
- It destroys 99.99% of Cryptosporidium, E Coli, Giardia, Pseudonymous, Legionella and other bacteria
- Research at Boston University confirms that the KLARAN Shield also kills the Covid 19 virus
- This represents a real breakthrough in water cooler hygiene by purifying the water 24/7
- Outstanding reliability. In 5+ years continuous testing the UVC LED radiation has remained constant
- An added advantage is that the KLARAN Shield, once installed, virtually requires
- The KLARAN Shield can be factory installed into any AA First direct chill cooler, or can be purchased as an accessory for self-installation into your direct chill cooler park