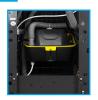

ARCTIC CHILL88

Fiitted with KLARAN UVC LED water purification system

23cm Dispensing

Delivers 30 - 40 Litres Per Hour Of Chilled Water Below 12°C

The KLARAN UVC LED Shield is situated between the direct chill tank & in front of the dispensing tap to provide point of dispense protection from bacteria and viruses

## How The KLARAN UVC LED Shield Works

- The KLARAN UVC LED purification system destroys bacteria and viruses through UVC LED radiation as the water passes through the KLARAN Shield on its way from the water tank to the tap
- It destroys 99.99% of Cryptosporidium, E Coli, Giardia, Pseudonymous, Legionella and other bacteria
- Research at Boston University confirms that the KLARAN Shield also kills the Covid 19 virus
- This represents a real breakthrough in water cooler hygiene by purifying the water 24/7
- Outstanding reliability. In 5+ years continuous testing the UVC LED radiation has remained constant
- An added advantage is that the KLARAN Shield, once installed, virtually requires
- The KLARAN Shield can be factory installed into any AA First direct chill cooler, or can be purchased as an accessory for self-installation into your direct chill cooler park