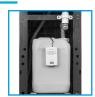

## **Accessories For The ArcticChill 88**

Installation rail with filter. Includes compression fitting, 1-Micron green filter, water block, copper pressure reducing valve & non-return valve

FloodGuard - closed inlet solenoid only opens to allow water into the cooler, when water is dispensed. By remaining closed all other times it protects the cooler against leaks