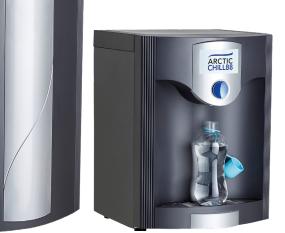

## ArcticChill 88KLARAN

**Exceptional Capacity Plus KLARAN UVC LED Water Purification System** 

- Direct chill cold water cooler
- Single dispensing button for chilled water
- Can be fitted with overflow kits & mains drainage
- Fits our standard cowling and wall bracket
- WRAS approved
- FloodGuard inlet solenoid protects the cooler against large scale flooding
- Impressive 23cm dispensing height

ARCTIC CHILL88

Fiitted with KLARAN UVC LED water purification system

23cm Dispensing

Delivers 30 - 40 Litres Per Hour Of Chilled Water Below 12°C

The KLARAN UVC LED Shield is situated between the direct chill tank & in front of the dispensing tap to provide point of dispense protection from bacteria and viruses

## ArcticChill 88KLARAN

Exceptional Capacity Plus KLARAN UVC LED Water Purification System