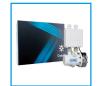

## **Accessories For The ArcticChill 88**

Installation rail with filter. Includes compression fitting, 1-Micron green filter, water block, copper pressure reducing valve & non-return valve

FloodGuard - closed inlet solenoid only opens to allow water into the cooler, when water is dispensed. By remaining closed all other times it protects the cooler against leaks

Filter housing with carbon block candle & nanofilter

Mains drainage - connect the drip tray to mains drainage. Can be supplied with a pump, to pump the water over 50m & a rise of 5m

Cowling to fix the cooler securely to the wall. (Supplied separately)

A pumped main drainage system pumps the waste water from the drip tray over a distance of 100 m b a rise of 5 m. (Factory installed)

The KLARAN UVC LED shield can be purchased as an accessory for self-installation into your direct chill cooler park.