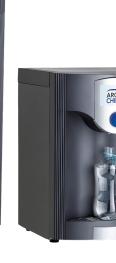

## ArcticChill 88KLARAN

**Exceptional Capacity Plus KLARAN UVC LED Water Purification System** 

- Direct chill cold water cooler
- Single dispensing button for chilled water
- Can be fitted with overflow kits & mains drainage
- Fits our standard cowling and wall bracket
- WRAS approved
- FloodGuard inlet solenoid protects the cooler against large scale flooding
- Impressive 23cm dispensing height

## ArcticChill 88KLARAN

Exceptional Capacity Plus KLARAN UVC LED Water Purification System