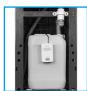

10 litre overflow system with alarm to signal when full. (Factory fitted)

3 Litre overflow kit connects the drip tray to a 3 litre alarmed overflow container. The container has a tap to empty without removing it