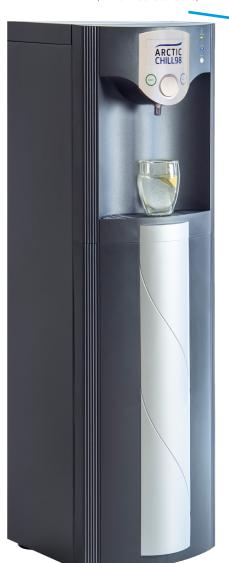

## **Contactless Dispensing**

 An infra red sensor activates dispensing when you place your hand approximately 4cm over the sensor

Place Your Hand Over The Sensor <4cm

23cm Dispensing Height To Fill Bottles

## ArcticChill 98CL

Direct Chill Cooler Plus Contactless Dispensing To Avoid Hand To Tap Contamination

First select ambient or cold, then hold the dispensing button down

ArcticChill 98CL Infra Red Sensor Enables Contactless Dispensing

- Green power LED indicates power is on
- Orange LED will light up during dispensing
- For contactless dispensing place your hand approx. 4cm over the ambient or chilled sensor on top of the cooler