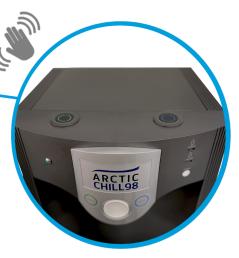

## **Contactless Dispensing**

 An infra red sensor activates dispensing when you place your hand approximately 4cm over the sensor

Place Your Hand Over The Sensor <4cm

23cm Dispensing Height To Fill Bottles

## ArcticChill 98CL

Direct Chill Cooler Plus Contactless Dispensing To Avoid Hand To Tap Contamination

First select ambient or cold, then hold the dispensing button down

ArcticChill 98CL Infra Red Sensor Enables Contactless Dispensing

- Green power LED indicates power is on
- Orange LED will light up during dispensing
- For contactless dispensing place your hand approx. 4cm over the ambient or chilled sensor on top of the cooler