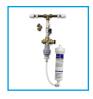

## Accessories For The ArcticChill 98

Installation rail with filter. Includes compression fitting, 1-Micron green filter, water block, copper pressure reducing valve & non-return valve

FloodGuard - closed inlet solenoid only opens to allow water into the cooler, when water is dispensed. By remaining closed all other times it protects the cooler against leaks