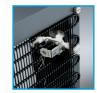

Filter housing with carbon block candle & nanofilter

Mains drainage - connect the drip tray to mains drainage. Can be supplied with a pump, to pump the water over 50m & a rise of 5m

Cowling to fix the cooler securely to the wall. (Supplied separately)