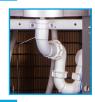

A pumped main drainage system pumps the waste water from the drip tray over a distance of 100 m & a rise of 5 m. (Factory installed)

|  | Description           | Hourly Output    |            |              | Dimensions          | Weight |
|--|-----------------------|------------------|------------|--------------|---------------------|--------|
|  |                       | Chilled          | Ambient    | Temp         | HXWXD(mm)           | (Kg)   |
|  | POU Floor<br>Standing | 30-40<br>Ltrs/Hr | Indefinate | Below<br>12C | 1135 x 340 x<br>340 | 25     |