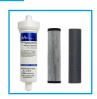

Filter housing with carbon block candle & nanofilter

Mains drainage - connect the drip tray to mains drainage. Can be supplied with a pump, to pump the water over 50m & a rise of 5m

Cowling to fix the cooler securely to the wall. (Supplied separately)