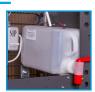

10 litre overflow system with alarm to signal when full. (Factory fitted)

3 Litre overflow kit connects the drip tray to a 3 litre alarmed overflow container. The container has a tap to empty without removing it