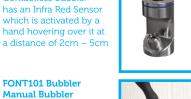

#### FONT101CL **Contactless Bubbler**

The FONT101CL Contactless Bubbler has an Infra Red Sensor which is activated by a hand hovering over it at a distance of 2cm – 5cm