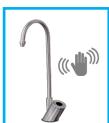

# **FONT10CL Wall-Mounted Drinking** Fountain With Contactless Swan Neck Tap

Wall Mounted Drinking Fountain With Infra Red Sensor For Hands Free Bottle Filling For Indoor Or Covered Outdoor Installation

- The Infra Red Sensor is activated by a hand hovering over the Infra Red Sensor at a distance of 2cm to 5cm
- The Sensor is connected to an Inlet Solenoid valve which opens the water supply when activated, and stops the water flowing when the hand is removed
- The Solenoid Valve is powered by two 3V batteries with a tested life span of 86.000 Solenoid activations
- The Contactless Swan Neck tap is programmed to stop dispensing after 6 seconds. If that is insufficient to fill your glass or bottle, place your hand again over the sensor to continue dispensing
- The FONT10CL provides ambient water. It can be connected to an Under-sink Chiller to provide chilled water