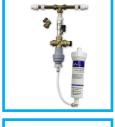

#### **GLASSFILLER CL** Contactless Swan Neck Tap

The Contactless Tap has an Infra Red Sensor which is activated by a hand hovering over it at a distance of 2cm - 5cm

Filter Housing With Carbon Block Candle & Nanofilter.