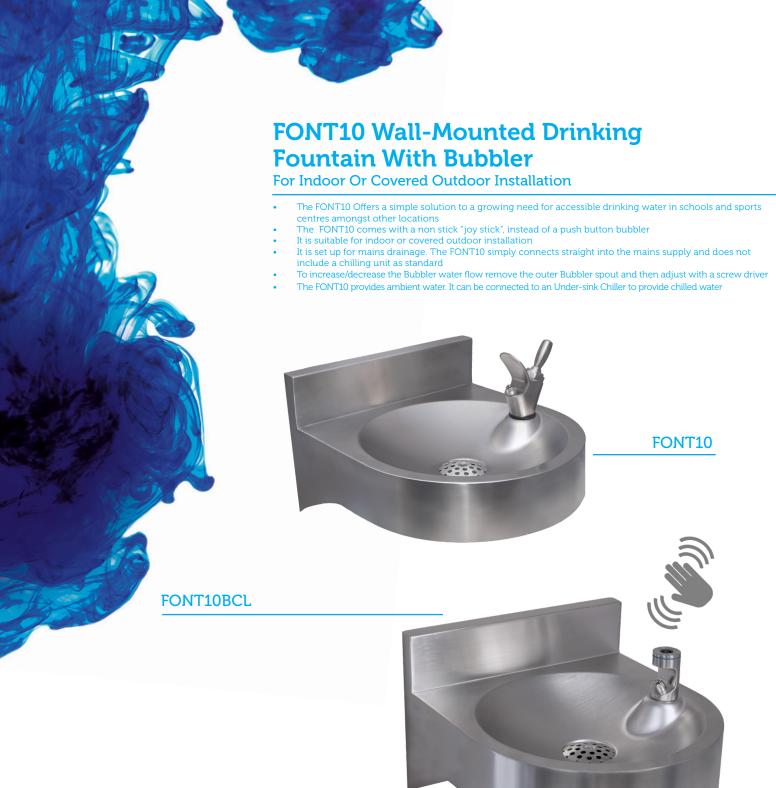

## **FONT10BCL Wall-Mounted Drinking** Fountain With Contactless Bubbler

Wall Mounted Drinking Fountain With Infra Red Sensor For Contactless Bubbler For Indoor Or Covered Outdoor Installation

- The Infra Red Sensor is activated by a hand hovering over the Infra Red Sensor at a distance of 2cm to 5cm
- The Sensor is connected to an Inlet Solenoid valve which opens the water supply when activated, and stops the water flowing when the hand is removed
- The Solenoid Valve is powered by two 3V batteries with a tested life span of 86.000 Solenoid activations
- The Contactless FONT101CL Bubbler is programmed to stop dispensing after 6 seconds. If that is insufficient you can place your hand again over the sensor to continue dispensing
- The FONT10BCL provides ambient water. It can be connected to an Under-sink Chiller to provide chilled water