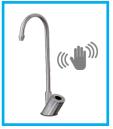

#### FONT101CL **Contactless Bubbler**

The FONT101CL Contactless Bubbler has an Infra Red Sensor which is activated by a hand hovering over it at a distance of 2cm – 5cm