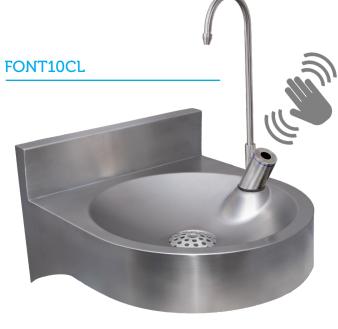

# **FONT10CL Wall-Mounted Drinking** Fountain With Contactless Swan Neck Tap

Wall Mounted Drinking Fountain With Infra Red Sensor For Hands Free Bottle Filling For Indoor Or Covered Outdoor Installation

- The Infra Red Sensor is activated by a hand hovering over the Infra Red Sensor at a distance of 2cm to 5cm
- The Sensor is connected to an Inlet Solenoid valve which opens the water supply when activated, and stops the water flowing when the hand is removed
- The Solenoid Valve is powered by two 3V batteries with a tested life span of 86.000 Solenoid activations
- The Contactless Swan Neck tap is programmed to stop dispensing after 6 seconds. If that is insufficient to fill your glass or bottle, place your hand again over the sensor to continue dispensing
- The FONT10CL provides ambient water. It can be connected to an Under-sink Chiller to provide chilled water