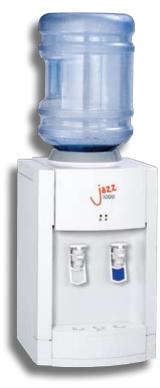

| COOLING SYSTEM    | 3 litre stainless steel cold water tank, 18 litres per hour, from 4C (depending on influent water temperature).                        | - 12C |
|-------------------|----------------------------------------------------------------------------------------------------------------------------------------|-------|
| HEATING SYSTEM    | 2 litre stainless steel hot water tank, 5 litres per hour, from 87C to instant draw off 6 x 7oz cups at above 87C, 15 minutes recovery |       |
| REFRIGERATION     | Hermetically sealed compressor R134a refrigerant.                                                                                      |       |
| POWER CONSUMPTION | Compressor: 120 watt when cooling, Hot tank: 430 watt when heating.                                                                    |       |
| POWER SUPPLY      | 220 Volt - 50/60 Hz.                                                                                                                   |       |
| CABINET           | 20 gauge steel with baked on acrylic enamel for easy cleaning, Moulded, non-scratch and easy cleaning plastic front panels.            |       |
| DIMENSIONS        | Floor standing: Height: 1030mm Width: 340mm Depth: 335mm  Table top: Height: 560mm Width: 340mm Depth: 335mm                           |       |
|                   |                                                                                                                                        |       |