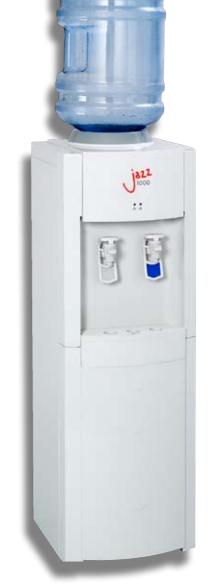

| COOLING SYSTEM    | 3 litre stainless steel cold water tank, 18 litres per hour, from 4C (depending on influent water temperature).                        | - 12C |
|-------------------|----------------------------------------------------------------------------------------------------------------------------------------|-------|
| HEATING SYSTEM    | 2 litre stainless steel hot water tank, 5 litres per hour, from 87C to instant draw off 6 x 7oz cups at above 87C, 15 minutes recovery |       |
| REFRIGERATION     | Hermetically sealed compressor R134a refrigerant.                                                                                      |       |
| POWER CONSUMPTION | Compressor: 120 watt when cooling, Hot tank: 430 watt when heating.                                                                    |       |
| POWER SUPPLY      | 220 Volt - 50/60 Hz.                                                                                                                   |       |
| CABINET           | 20 gauge steel with baked on acrylic enamel for easy cleaning, Moulded, non-scratch and easy cleaning plastic front panels.            |       |
| DIMENSIONS        | Floor standing: Height: 1030mm Width: 340mm Depth: 335mm  Table top: Height: 560mm Width: 340mm Depth: 335mm                           |       |
|                   |                                                                                                                                        |       |