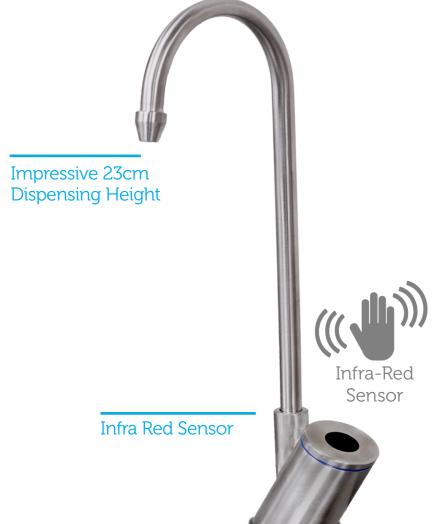

## Description

- The Contactless GLASSFILLER CL can replace manual Swan Neck Taps on a variety of Undersink Chillers, including our UC800 which converts to a UC800CL
- The GLASSFILLER CL Infra Red Sensor is activated by a hand hovering over it at a distance of 2cm – 5cm
- It is connected to an inlet solenoid which opens the water supply to the tap as the hand hovers over the sensor. If you remove the hand, the dispensing will stop
- The Solenoid Valve is powered by two 3V batteries with a tested life span of 86.000 Solenoid activations
- The GLASSFILLER CL is programmed to stop dispensing after 6 seconds. If that is insufficient to fill your glass or bottle, place your hand again over the sensor to continue dispensing