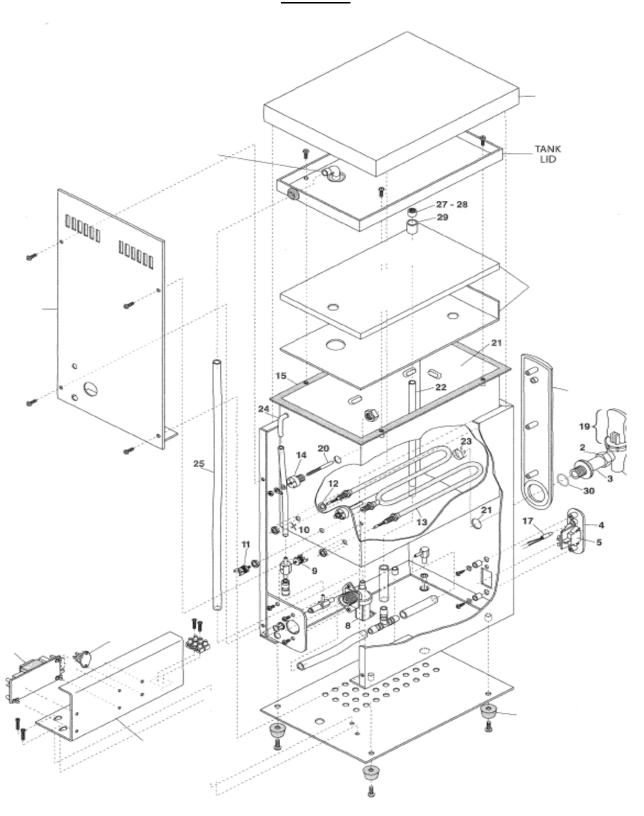

## AA First is a division of Circon Ltd: Registered in England 5121722

UK HQ: Cedar House Grange Farm Long Lane Newbury RG14 2TF

T: + 44 (0) 1635 202489 E: enquiries@aafirst.co.uk W: aafirst.co.uk

| AA1500/VI – KEY TO EXPLOADED ASSEMBLY DRAWING (D.98/AA) |                                                                                                           |                          |
|---------------------------------------------------------|-----------------------------------------------------------------------------------------------------------|--------------------------|
| DAWG NO.                                                | DESCRIPTION                                                                                               | AA NO.                   |
| 1                                                       | Complete Tap (ETP15B)                                                                                     | IN1501                   |
| 2                                                       | Chromed Tap Nut (E/TP2/C-SP)                                                                              | Not stocked              |
| 3                                                       | Chromed Tap Extension (E/TP6/C-SP)                                                                        | Not stocked              |
| 4                                                       | Plastic Switch Moulding (EC200/SM-SP)                                                                     | Not Stocked              |
| 5                                                       | ON/OFF Switch (XE650-SP)                                                                                  | IN1505                   |
| 6                                                       | Rubber Feet (D207-SP)                                                                                     | Not stocked              |
| 7                                                       | Triac – 25A (XE851-SP)                                                                                    | IN1507                   |
| 8                                                       | Inlet Solenoid Valve (SOL9-SP)                                                                            | IN1508                   |
| 9                                                       | Over-Boil Thermal Cut-Out (XWTR7-SP)                                                                      | Not stocked              |
| 9                                                       | Dual-pole Over-boil cut-out (from Jan 2014 -check serial number) (1000-C – CB02863 to CB05128) (XETR6-SP) | Not stocked              |
| 10                                                      | Thermistor Stick On - Dwg shows fixing point on tank (XE853-SP)                                           | Not stocked              |
| 10                                                      | Thermistor Screw In - Units manufactured from Jan 2019 (XE853/PRB-SP)                                     | Not stocked              |
| 11                                                      | Element thermal cut-out (XETR5-SP)                                                                        | IN 1511                  |
| 12                                                      | Silicone rubber element washers (XENI00/W-SP)                                                             | Not stocked              |
| 13                                                      | Element (3.0KW) (XEN200-SP)                                                                               | IN1504                   |
| 13                                                      | Element (XEN175-SP)                                                                                       | IN1503                   |
| 14                                                      | Probe Holder (E307A-SP)                                                                                   | Not stocked              |
| -                                                       | Probe Assembly (PRB12/A)                                                                                  | Not stocked              |
| 15                                                      | Tank Gasket (XEN5GSP)                                                                                     | IN1515                   |
| 16                                                      | Main P.C.B. (XE150B-SP)                                                                                   | Not stocked              |
| 17                                                      | Tri-coloured L.E.D. indicator lamp (XE152-SP)                                                             | Not stocked              |
| 18                                                      | Plastic front facia (EC500/PS5-SP)                                                                        | Not stocked              |
| 19                                                      | Upper Tap Assembly (XTP1050/A)                                                                            | IN1502                   |
| 20                                                      | Stainless Steel Probe (PRBI/C-SP)                                                                         | Not stocked              |
| 21                                                      | Stainless Steel Tank                                                                                      | Not stocked              |
| 22                                                      | Stainless Steel Overflow Tube                                                                             | Not separately available |
| 23                                                      | Stainless Steel Tank Boss                                                                                 | Not separately available |
| 24                                                      | Stainless Steel Elbow                                                                                     | Not separately available |
| 25                                                      | Grey Silicone Tube (ACC309/SSP)                                                                           | IN1524                   |
| 26                                                      | Chrome Plated Cooper Inlet Elbow                                                                          | Not separately available |
| 27                                                      | Brass Gauze Retainer (E/OVF2-SP)                                                                          | Not stocked              |
| 28                                                      | Gauze                                                                                                     | Not separately available |
| 29                                                      | Clear Silicone Pipe (CM28-SP)                                                                             | Not stocked              |
| 30                                                      | Grey Silicone 'O' Ring (XWSH14-SP)                                                                        | Not stocked              |