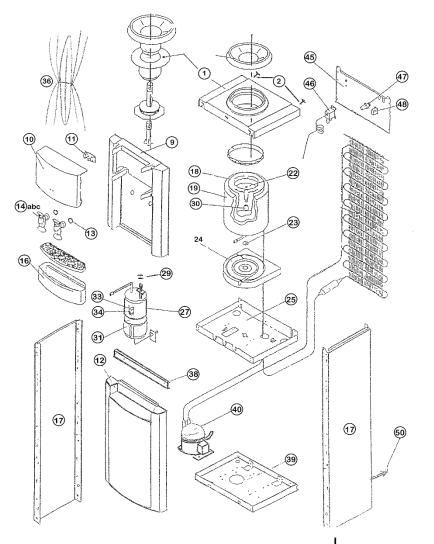

# Jazz 1000/1100 Series Water Coolers Parts List

| NO.         | DESCRIPTION                                                                                   | CODE       | REMARKS                                                    |
|-------------|-----------------------------------------------------------------------------------------------|------------|------------------------------------------------------------|
| 1           | Bottle Top Cover Complete                                                                     | WB1001     | Converts POU to bottled                                    |
| 1           | Bottle Top Cover Complete with Spill Guard<br>Supplied On New Coolers Only from<br>SN1309xxxx | WB1001N    | Only use with 1000/1100 coolers from serial no 13090001 on |
| 2           | Top Cover Fixings                                                                             | WB3325     |                                                            |
| 9           | Upper Front Panel (Large)                                                                     | WB1009     |                                                            |
| 8,10        | Upper Front Bottled Cover<br>Complete                                                         | WB1010J    | With Jazz logo                                             |
| 12          | Lower Front Panel                                                                             | WB1012     |                                                            |
| 13          | Tap Seal Washer                                                                               | WB3349     |                                                            |
| 14a         | Cold Tap                                                                                      | WB3312C    |                                                            |
| 14b         | Cook Tap                                                                                      | WB3313C    |                                                            |
| 14c         | Hot Tap Safety                                                                                | WB3311CS   |                                                            |
| 16          | Drip Tray Jazz Complete                                                                       | WB1016J    |                                                            |
| 17          | Side Panel                                                                                    | WB1017     |                                                            |
| 18          | New Cold Tank                                                                                 | WB1018N    |                                                            |
| 19          | Insulation                                                                                    | WB1019     |                                                            |
| 20          | Tank Nut                                                                                      | WB3341N    |                                                            |
| 21          | New Ambient Supply Pipe                                                                       | WB1021N    |                                                            |
| 22          | Tank Baffle                                                                                   | WB1022     |                                                            |
| 23          | Tank "O" Ring                                                                                 | WB 3331N   |                                                            |
| 24          | Base Insulation                                                                               | WB1024     |                                                            |
| 25          | Cold Tank Shelf                                                                               | WB1025     |                                                            |
| 27,31,33,34 | Hot Tank Complete                                                                             | WB1027N    |                                                            |
| 27,31,33,34 | Hot Tank Complete for serial numbers<br>ending in "R"                                         | WB1027N2R  | For serial numbers ending in "R"                           |
| 28,31,33,34 | New Hot Tank T. Top                                                                           | WB1027TN   |                                                            |
| 28,31,33,34 | New Hot Tank T. Top for serial numbers<br>ending in "R"                                       | WB1027TN2R | For serial numbers ending in "R"                           |
| 29          | New Hot Tank Adaptor Kit                                                                      | HTADAPKIT  |                                                            |
| 36          | Wiring Loom Cold                                                                              | WB1036     |                                                            |
| 36          | Wiring Loom Hot                                                                               | WB1036H    |                                                            |
| 38          | Front Bracket                                                                                 | WB1038     |                                                            |
| 39          | Base Plate                                                                                    | WB1039     |                                                            |
| 41          | Compressor Relay                                                                              | WB3355     |                                                            |
| 41          | Compressor Relay for serial numbers ending<br>in "R"                                          | WB3355NR   | For serial numbers ending in "R"                           |
| 45          | Rear Panel                                                                                    | WB1045     |                                                            |

 E: derek@aafirst.eu
 E: lesley@aafirst.eu

 W: aafirst.fr
 W: aafirst.fr

 W: aafirst.de
 W: aafirst.de
W: aafirst.eu

June-23

| NO. | DESCRIPTION                                         | CODE     | REMARKS                          |
|-----|-----------------------------------------------------|----------|----------------------------------|
| 46  | Cold Thermostat                                     | WB3320   |                                  |
| 46  | Cold Thermostat for serial numbers ending<br>in "R" | WB3320NR | For serial numbers ending in "R" |
| 47  | Fuse Assembly                                       | WB1047   |                                  |
| 48  | Heater Switch                                       | WB1048   |                                  |
| 50  | Mains Lead                                          | WB1050   |                                  |
| 51  | Top Cover 1100 POU                                  | WB1051   |                                  |
| 52  | Upper Front POU Cover                               | WB1052J  | With Jazz logo                   |
| 53  | Tank Lid POU Complete                               | WB1053   |                                  |
| 55  | Tank Lid Seal                                       | WB1055   |                                  |
| 56  | Side Panel 1000 T.Top                               | WB1056   | T. Top only                      |
| 57  | Lower Front Panel T.Top                             | WB1057   | T. Top only                      |

# Jazz 1000/1100 Series Water Coolers Exploded Drawing