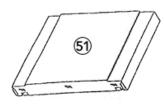

 E: derek@aafirst.eu
 E: lesley@aafirst.eu

 W: aafirst.fr
 W: aafirst.fr

 W: aafirst.de
 W: aafirst.de
W: aafirst.eu

June-23

| NO. | DESCRIPTION                                         | CODE     | REMARKS                          |
|-----|-----------------------------------------------------|----------|----------------------------------|
| 46  | Cold Thermostat                                     | WB3320   |                                  |
| 46  | Cold Thermostat for serial numbers ending<br>in "R" | WB3320NR | For serial numbers ending in "R" |
| 47  | Fuse Assembly                                       | WB1047   |                                  |
| 48  | Heater Switch                                       | WB1048   |                                  |
| 50  | Mains Lead                                          | WB1050   |                                  |
| 51  | Top Cover 1100 POU                                  | WB1051   |                                  |
| 52  | Upper Front POU Cover                               | WB1052J  | With Jazz logo                   |
| 53  | Tank Lid POU Complete                               | WB1053   |                                  |
| 55  | Tank Lid Seal                                       | WB1055   |                                  |
| 56  | Side Panel 1000 T.Top                               | WB1056   | T. Top only                      |
| 57  | Lower Front Panel T.Top                             | WB1057   | T. Top only                      |

### Illustration of Conversion Kit Spares (Bottled to POU)