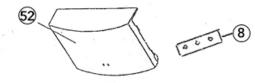

# Jazz 1000/1100 Series Water Coolers Parts List

| NO.         | DESCRIPTION                                                                                   | CODE       | REMARKS                                                    |
|-------------|-----------------------------------------------------------------------------------------------|------------|------------------------------------------------------------|
| 1           | Bottle Top Cover Complete                                                                     | WB1001     | Converts POU to bottled                                    |
| 1           | Bottle Top Cover Complete with Spill Guard<br>Supplied On New Coolers Only from<br>SN1309xxxx | WB1001N    | Only use with 1000/1100 coolers from serial no 13090001 on |
| 2           | Top Cover Fixings                                                                             | WB3325     |                                                            |
| 9           | Upper Front Panel (Large)                                                                     | WB1009     |                                                            |
| 8,10        | Upper Front Bottled Cover<br>Complete                                                         | WB1010J    | With Jazz logo                                             |
| 12          | Lower Front Panel                                                                             | WB1012     |                                                            |
| 13          | Tap Seal Washer                                                                               | WB3349     |                                                            |
| 14a         | Cold Tap                                                                                      | WB3312C    |                                                            |
| 14b         | Cook Tap                                                                                      | WB3313C    |                                                            |
| 14c         | Hot Tap Safety                                                                                | WB3311CS   |                                                            |
| 16          | Drip Tray Jazz Complete                                                                       | WB1016J    |                                                            |
| 17          | Side Panel                                                                                    | WB1017     |                                                            |
| 18          | New Cold Tank                                                                                 | WB1018N    |                                                            |
| 19          | Insulation                                                                                    | WB1019     |                                                            |
| 20          | Tank Nut                                                                                      | WB3341N    |                                                            |
| 21          | New Ambient Supply Pipe                                                                       | WB1021N    |                                                            |
| 22          | Tank Baffle                                                                                   | WB1022     |                                                            |
| 23          | Tank "O" Ring                                                                                 | WB 3331N   |                                                            |
| 24          | Base Insulation                                                                               | WB1024     |                                                            |
| 25          | Cold Tank Shelf                                                                               | WB1025     |                                                            |
| 27,31,33,34 | Hot Tank Complete                                                                             | WB1027N    |                                                            |
| 27,31,33,34 | Hot Tank Complete for serial numbers<br>ending in "R"                                         | WB1027N2R  | For serial numbers ending in "R"                           |
| 28,31,33,34 | New Hot Tank T. Top                                                                           | WB1027TN   |                                                            |
| 28,31,33,34 | New Hot Tank T. Top for serial numbers<br>ending in "R"                                       | WB1027TN2R | For serial numbers ending in "R"                           |
| 29          | New Hot Tank Adaptor Kit                                                                      | HTADAPKIT  |                                                            |
| 36          | Wiring Loom Cold                                                                              | WB1036     |                                                            |
| 36          | Wiring Loom Hot                                                                               | WB1036H    |                                                            |
| 38          | Front Bracket                                                                                 | WB1038     |                                                            |
| 39          | Base Plate                                                                                    | WB1039     |                                                            |
| 41          | Compressor Relay                                                                              | WB3355     |                                                            |
| 41          | Compressor Relay for serial numbers ending<br>in "R"                                          | WB3355NR   | For serial numbers ending in "R"                           |
| 45          | Rear Panel                                                                                    | WB1045     |                                                            |

## **Illustration of Specific Table Top Spares**

AA First is a division of Circon Ltd: Registered in England 5121722 **European HQ:** French HQ:

Cedar House

T: + 44 (0) 1635 202489 Grange Farmer Grange Farmer Long Lane Newbury RG14 2TF W: aafirst.eu