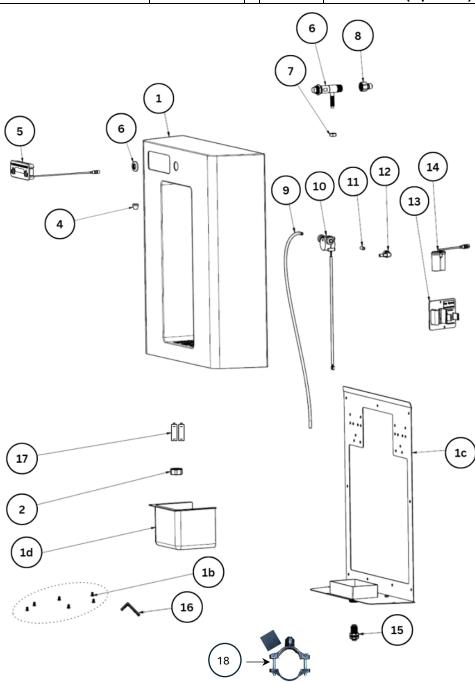

# 1. Step by step Installation:

- Position the rear mounting bracket on the wall.
- Use a level to ensure the bracket is level.
- Mark the 9 fixing points on the wall.
- Drill holes at the marked points.
- Insert the wall plugs and secure the bracket to the wall with the screws.

# 2. Installing the filter bracket:

- Fix the filter bracket inside the rear bracket area
- Mount the water filter onto the filter bracket

# Connecting the water inlet:

- Attach the water inlet bulkhead fitting to the filter.
- Ensure the water flow is correct as indicated on the filter.

#### 3. Installing the batteries:

- Open the battery housing inside the Fountain cover.
- Insert 2 x CR123 Batteries to power the flow meter and bottle saving odometer.

4. Connecting the water feed pipe:

• Connect the water feed pipe from the filter outlet to the flow meter located inside the top of the Fountain cover unit.

**Please note** if installing in a covered out door space please ensure all pipework and the filter is lagged to prevent freezing.

# 6. Mounting the dispenser body:

- Carefully position the dispenser body onto the wall bracket.
- Secure the body with the 2 Allen key screws located at the bottom left and right sides of the Body.

#### Connecting the water feed pipe:

• Connect the ¼" water feed pipe to the bulkhead fitting at the bottom of the dispenser.

#### Connecting the drainage pipe:

- Connect a ¾" BSP to 3/8<sup>th</sup> John Guest Fitting to the drainage outlet on the unit
- Attach a 3/8<sup>th</sup> pipe to the fitting. (Not included)
- Connect 3/8" drainage pipe to waste receptical.
- Optional 3/8" Push Fit to 32mm clamp to waste pipe connection (Not included)

- Screw into place with the 4 x Allen key screws to the pipework cover at the bottom of the unit.
- This is to prevent tampering with the pipe connections.

Test the drain connections and that the water flows smoothly.

• The waste pipe must have a fall and the receptical must me lower than the connection to the unit.

| NO.  | DESCRIPTION                               | CODE     | NO.  | DESCRIPTION                                                              | CODE     |
|------|-------------------------------------------|----------|------|--------------------------------------------------------------------------|----------|
| 1    | Fountain Cover                            | FONT501  | 8    | Valve Connection                                                         | FONT508  |
| 1b   | Allen key 2.5mm Screws x6                 | FONT501B | 9    | John Guest ¼" Tube<br>(x45cm)                                            | FONT509  |
| 1c   | Wall Mounting Bracket with Drip<br>Tray   | FONT501C | 11   | John Guest ¼" Tube<br>(x4cm)                                             | FONT5011 |
| 1d   | Pipework Cover                            | FONT501D | 12   | John Guest ¼" Elbow                                                      | FONT5012 |
| 2    | 3/4" BSP to 3/8" Push-fit Reducer         | REDU3438 | 13,1 | 4 Fixing Plate & Battery Box                                             | FONT5013 |
| 4    | Outlet Cover                              | FONT504  | 15   | Drain Connector                                                          | FONT5015 |
| 5,10 | Bottle Savings Calculator & Flow<br>Meter | FONT505  | 16   | Allen Key 2.5mm                                                          | FONT5016 |
| 6    | Instant Angle Valve                       | FONT506  | 17   | Batteries x2                                                             | FONT5017 |
| 7    | Hex Nut                                   | FONT507  | 18   | 3/8" Push Fit to 32mm<br>clamp for waste<br>connection <b>(Optional)</b> | FONT5018 |