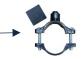

# 2. Installing the filter bracket:

- Fix the filter bracket inside the rear bracket area
- Mount the water filter onto the filter bracket

# Connecting the water inlet:

- Attach the water inlet bulkhead fitting to the filter.
- Ensure the water flow is correct as indicated on the filter.