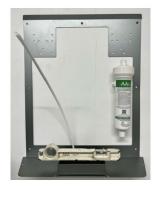

# 1. Step by step Installation:

- Position the rear mounting bracket on the wall.
- Use a level to ensure the bracket is level.
- Mark the 9 fixing points on the wall.
- Drill holes at the marked points.
- Insert the wall plugs and secure the bracket to the wall with the screws.

# 2. Installing the filter bracket:

- Fix the filter bracket inside the rear bracket area
- Mount the water filter onto the filter bracket

# Connecting the water inlet:

- Attach the water inlet bulkhead fitting to the filter.
- Ensure the water flow is correct as indicated on the filter.

#### 3. Installing the batteries:

- Open the battery housing inside the Fountain cover.
- Insert 2 x CR123 Batteries to power the flow meter and bottle saving odometer.

4. Connecting the water feed pipe: