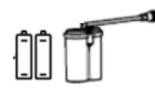

#### 3. Installing the batteries:

- Open the battery housing inside the Fountain cover.
- Insert 2 x CR123 Batteries to power the flow meter and bottle saving odometer.

4. Connecting the water feed pipe: