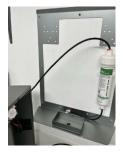

# 2. Installing the filter bracket:

- Fix the filter bracket inside the rear bracket area
- Mount the water filter onto the filter bracket

# Connecting the water inlet:

- Attach the water inlet bulkhead fitting to the filter.
- Ensure the water flow is correct as indicated on the filter.

• Connect the water feed pipe from the filter outlet to the flow meter located inside the top of the Fountain cover unit.

**Please note** if installing in a covered out door space please ensure all pipework and the filter is lagged to prevent freezing.