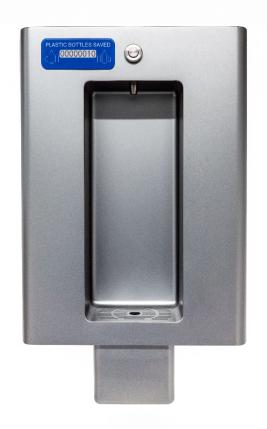

# Font50 Wall Mounted Bottle Filler Installation Instructions

# 6. Mounting the dispenser body:

- Carefully position the dispenser body onto the wall bracket.
- Secure the body with the 2 Allen key screws located at the bottom left and right sides of the Body.

#### Testing the unit:

Once all the connections are secure, test the unit by dispensing water.

• The counter on the top should increase by 1 for every 500Ml of water dispensed, Indicating the number of plastic bottles saved.