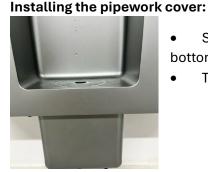

- Screw into place with the 4 x Allen key screws to the pipework cover at the bottom of the unit.
- This is to prevent tampering with the pipe connections.