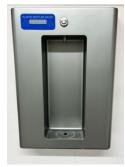

# Font50 Wall Mounted Bottle Filler Installation Instructions

# 6. Mounting the dispenser body:

- Carefully position the dispenser body onto the wall bracket.
- Secure the body with the 2 Allen key screws located at the bottom left and right sides of the Body.