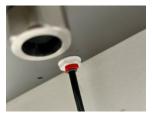

#### 3. Installing the batteries:

- Open the battery housing inside the Fountain cover.
- Insert 2 x CR123 Batteries to power the flow meter and bottle saving odometer.

4. Connecting the water feed pipe:

• Connect the water feed pipe from the filter outlet to the flow meter located inside the top of the Fountain cover unit.

**Please note** if installing in a covered out door space please ensure all pipework and the filter is lagged to prevent freezing.