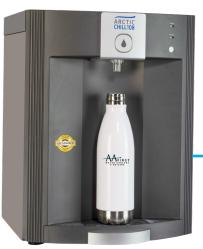

## ArcticChill 108 **Exceptional Dispense Height of 29cm**

- The ArcticChill108 is identical to the very successful ArcticChill88. The main change is a new upper front panel with an increased dispensing height to 29cm.
- Single Dispensing Button for Chilled Only
- High Capacity Direct Chill Cold Water
- FloodGuard inlet solenoid flood protection
- Can be fitted with Overflow Kits & Mains Drainage .
- Fits AA Cooler Cowling & Wall Bracket
- Stylish design in Anthracite livery

## Delivers 30 – 40 Ltr per Hour Of Chilled Water, Below 12C

For optimum flow rate the mains water pressure at the point of entry into the Cooler should be around 3.5 bar.

**Accessories For The ArcticChill 108** 