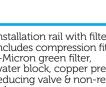

Installation rail with filter. Includes compression fitting, 1-Micron green filter, water block, copper pressure reducing valve & non-return valve

The KLARAN UVC LED Shield protects Direct Chill Water Coolers from Bacteria, Viruses & other Pathogens providing point of dispense protection. Factory Fitted or Self Installed options.