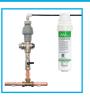

Installation rail with filter. Includes compression fitting, 1-Micron green filter, water block, copper pressure reducing valve & non-return valve

The KLARAN UVC LED Shield protects Direct Chill Water Coolers from Bacteria, Viruses & other Pathogens providing point of dispense protection. Factory Fitted or Self Installed options.