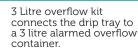

Mains drainage - connect the drip tray to mains drainage.

Can also be supplied with pumped waste if mains drainage is not available.

10 litre overflow system with alarm to signal when full. (Factory fitted)