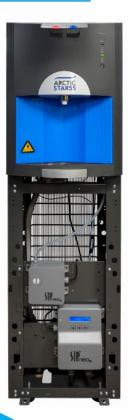

## What Is Sip Neo3?

Sip Neo3 is a small and discreet automatic sanitising device. The device is installed inside a cooler and is neatly connected to enhance any tank fed water cooler.

Programmable and effective, the Sip device provides both you and your customer with peace of mind, whilst offering some truly exceptional featrures.

- Reduces your sanitising visits by up to 50%
- Reduces electricity consumption through sleep mode technology
- Reduces carbon emissions by keeping vans off the road

How Does It Work?

When installed, a Sip device sanitises the cooler by circulating micro bubbles of ozone into the coolers reservoir.

## **How To Install Sip**

We offer a pre-installation service so you don't have to worry about installing the device yourself. However, you can also purchase a Sip device on its own for self installation.