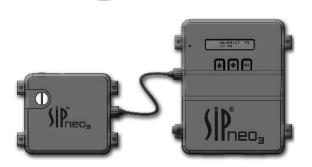

## What Is Sip Neo3?

Sip Neo3 is a small and discreet automatic sanitising device. The device is installed inside a cooler and is neatly connected to enhance any tank fed water cooler.

Programmable and effective, the Sip device provides both you and your customer with peace of mind, whilst offering some truly exceptional featrures.

- Reduces your sanitising visits by up to 50%
- Reduces electricity consumption through sleep mode technology
- Reduces carbon emissions by keeping vans off the road

How Does It Work?

When installed, a Sip device sanitises the cooler by circulating micro bubbles of ozone into the coolers reservoir.