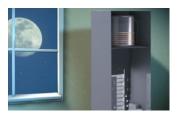

- Reduces your sanitising visits by up to 50%
- Reduces electricity consumption through sleep mode technology
- Reduces carbon emissions by keeping vans off the road

How Does It Work?

When installed, a Sip device sanitises the cooler by circulating micro bubbles of ozone into the coolers reservoir.

With technology inspired

by nature, you and your

customers can be rest

assured that your water is

safe to Sip.

Every night when the cooler is not in use, Sip activates as programmed, to automatically sanitise the water cooler.